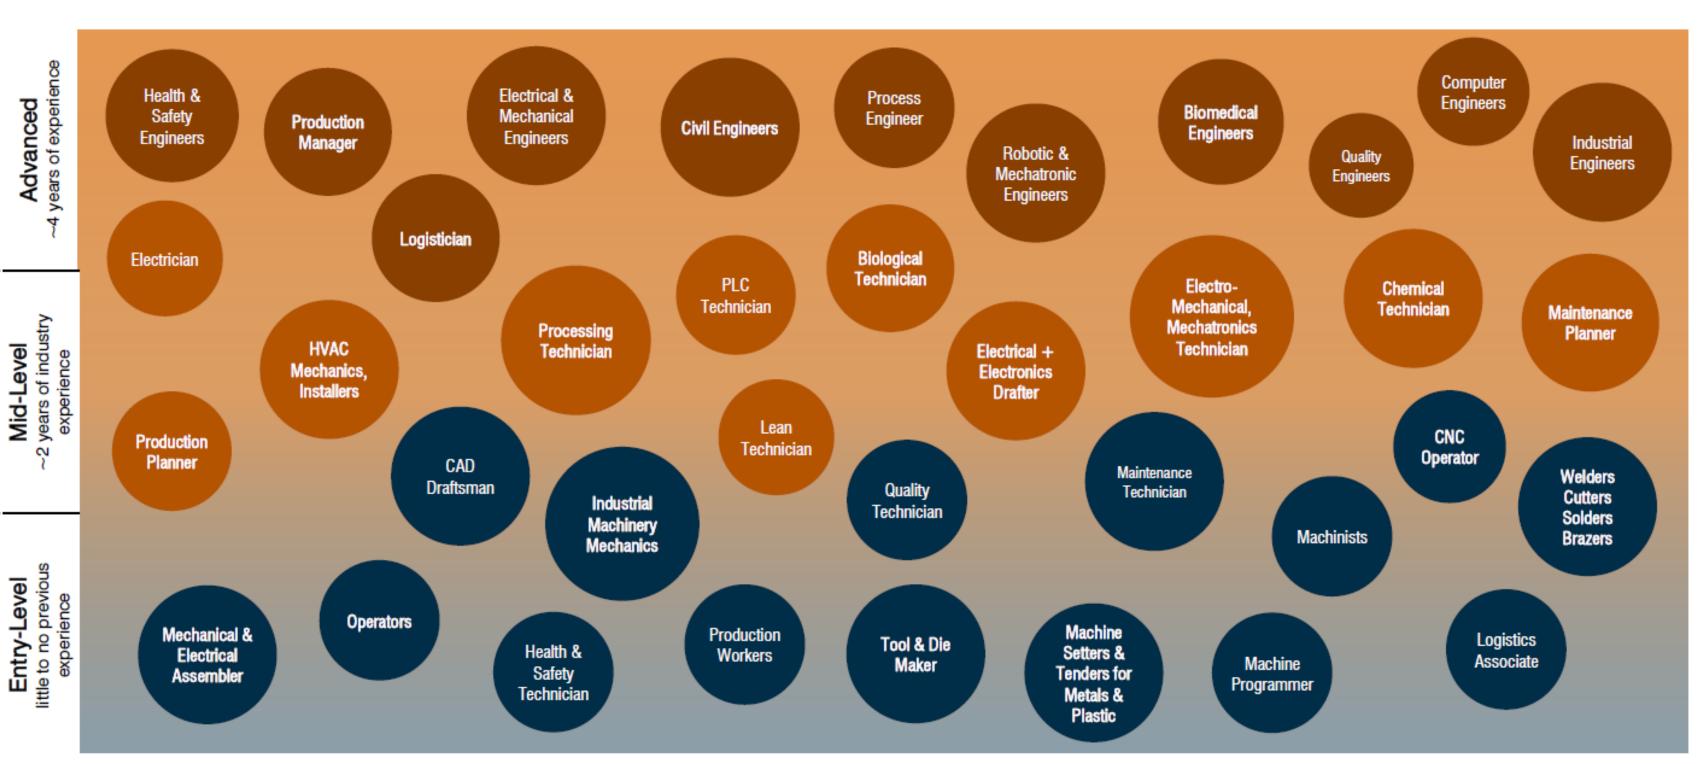

and organize government, industry, and education to enable an EV workforce across our regions to enable successful careers for citizens.

Demonstrate the potential of a career in the EV sector to deliver good jobs to workers and families in key careers and at all levels, from high school to doctoral researchers.

Organize the educational and training ecosystem to meet the needs of manufacturers and industry players by equipping the workforce with the skills and competencies they need.

Open doors to new and diverse candidates to create a truly equitable sector by enabling the supports and partners that will bring communities in and expand talent pools.

Ensure that the right levers exist to power the EV workforce strategy with a while of government approach.

# EV & MANUFACTURING CAREERS



Bold = Identified as manufacturing priority occupations through Ohio's Executive Order

# OHIO'S MANUFACTURING COMPETENCY MODEL INITIATIVE