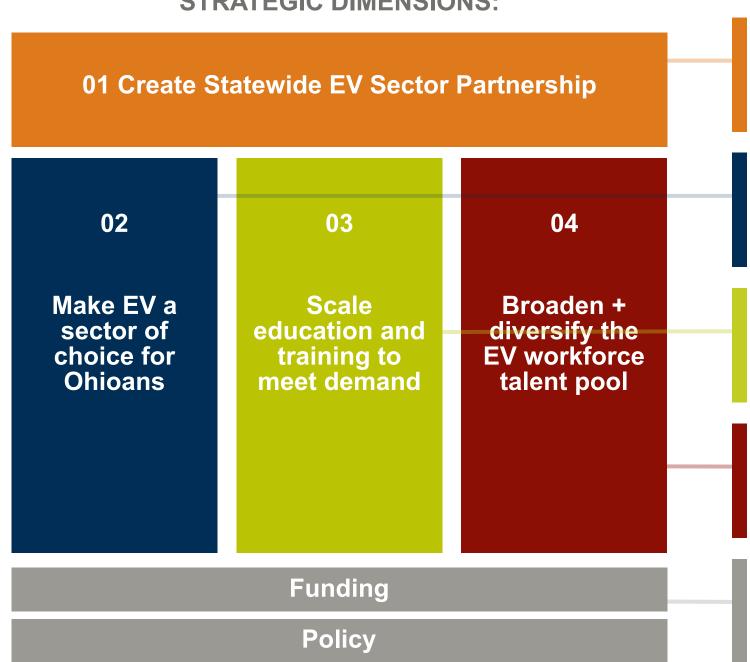

# EV & MANUFACTURING CAREERS

Bold = Identified as manufacturing priority occupations through Ohio's Executive Order