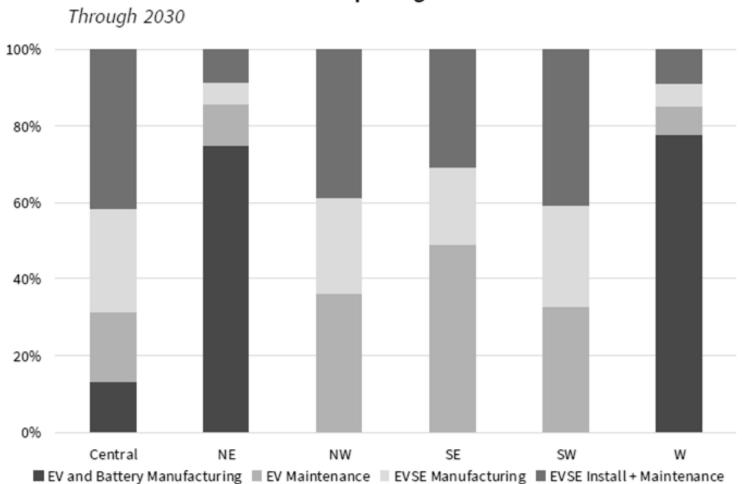

# Ohio's EV Workforce Strategy

A force multiplier for Ohio's manufacturing sector



## **OHIO'S EV NEED**

More than **25 thousand** jobs will be created in Ohio by 2030 from EV + Battery + EVSE manufacturing, EV Maintenance, and Electric Vehicle Supply Equipment (EVSE) install and operations.

#### 10-Year Growth for EV-Sector Jobs



### Job Growth by EV Sub-Industry

#### Distribution of EV-related Jobs per Region



Approximately **50**% of the EV job demand is concentrated in Northeast Ohio



## OHIO'S EV WORKFORCE STRATEGY



## **Accomplishments to-date:**

In partnership with the Governor's Office of Workforce Transformation and approximately 70 partners from across the sate, we have:

- Announced statewide strategy at Mahoning County Career and Technical Center;
- Developed implementation plan and timeline; and
- Secured \$10mil in federal funding to support regional hub strategy.





## **EV CORE STRATEGIES**

#### **STRATEGIC DIMENSIONS:**



Thoughtfully structure and organize government, industry, and education to enable an EV workforce across our regions to enable successful careers for citizens.

Demonstrate the potential of a career in the EV sector to deliver good jobs to workers and