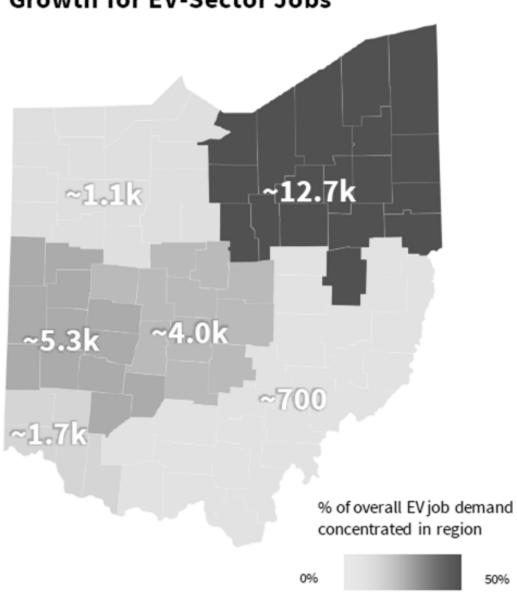

#### 10-Year Growth for EV-Sector Jobs

#### Distribution of EV-related Jobs per Region

Approximately **50**% of the EV job demand is concentrated in Northeast Ohio